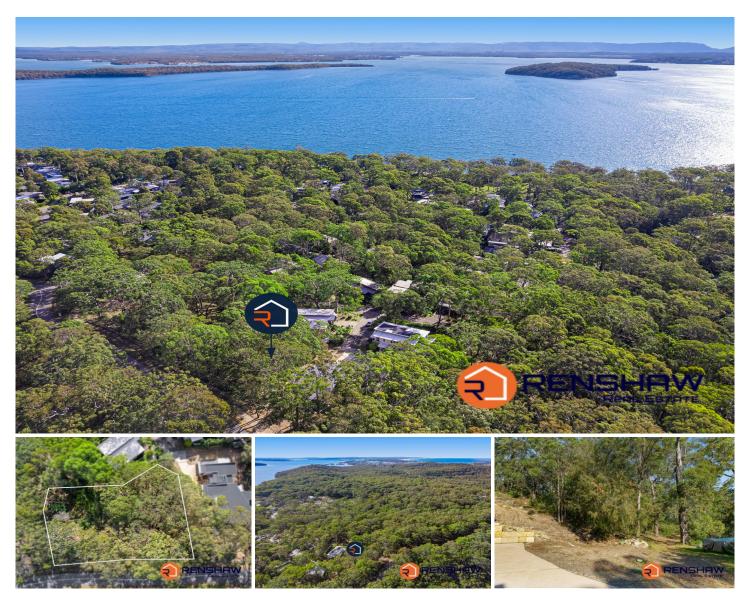

## 10 Lake Ridge Lane Murrays Beach NSW

This is an opportunity to reside on the shores of Lake Macquarie in the award winning community of Murrays Beach.

Surrounded by 70 hectares of landscaped open spaces, picnic spots, bbq areas, walking tracks and access to the community pool, this is a family adventure haven.

All this located just around the corner are the stunning waters of Catherine Hill Bay and Caves Beach and shopping/caf precinct of Swansea.

The vacant block is an impressive 1,485sqm on a quiet lane surrounded by quality homes and serenity.

Type : Land Price : \$ 380,000 Land Size : 1485 sqm

**View**: https://www.renshaw.realestate/sale/nsw/lak

e-macquarie-east/murrays-beach/residential

/land/8052919

Brad Renshaw 02 4977 3555

For full version visit the website