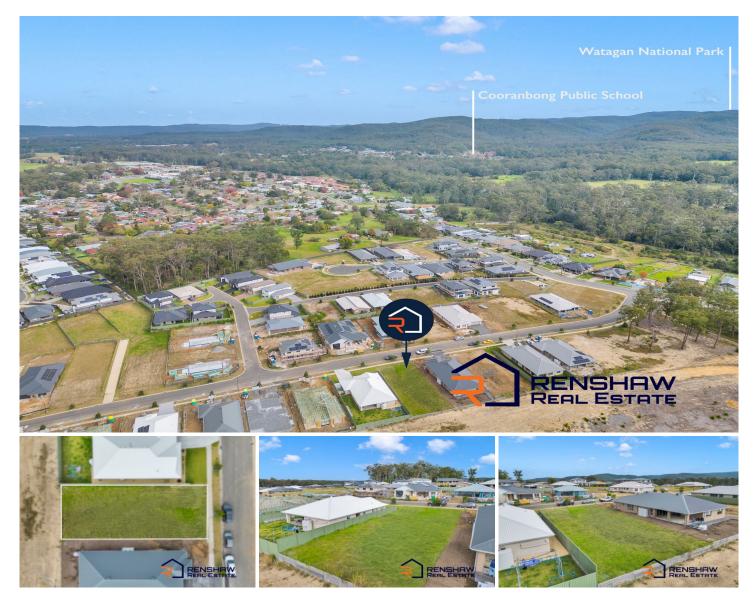

## 17 Timber Jinker Road Cooranbong NSW

Welcome to your dream living canvas! Nestled in the picturesque community of Cooranbong, this exceptional level block features a north-facing rear, perfect for those naturally lit living spaces. This property presents an unparalleled opportunity to craft your ideal lifestyle with views to the Watagan Mountains and within close proximity to Lake Macquarie. The property has a lovely rural feel yet its surrounded by quality schools and has easy access to the M1 and rail transport links to Sydney and Newcastle.

Features: 519.8sqm rectangular block Approx. 15.5m frontage R2 zoned, registered and ready to build on

|  | For fu | I version | visit the | website |
|--|--------|-----------|-----------|---------|
|--|--------|-----------|-----------|---------|