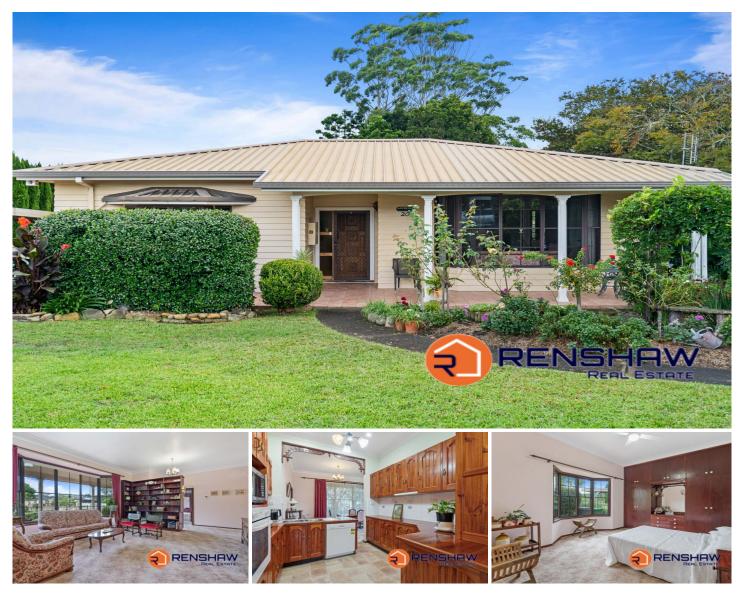

## 20 Avondale Road Cooranbong NSW

This timeless gem offers a rare opportunity to own an original home on such a large parcel of land nestled in a quiet no through road. The possibilities and potential are endless here! Theres plenty of room to extend and renovate to create your dream home in an ideal family friendly location. Or theres potentially the possibility to subdivide (STCA) to produce a great investment. Ideally located within a short distance to public transport, local schooling options, Avondale University, parkrun and walking tracks. The home itself is in great original condition with high ceilings, spacious rooms and has been well cared for. The yard features established gardens and lawns, single carport, oversized double garage and an expansive lawn.