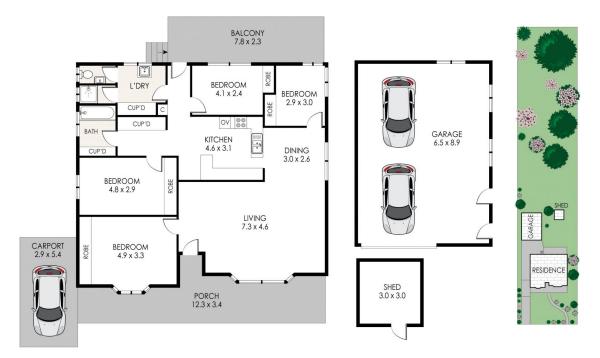

## 20 Avondale Road Cooranbong NSW

This timeless gem offers a rare opportunity to own an original home on such a large parcel of land nestled in a quiet no through road. The possibilities and potential are endless here! Theres plenty of room to extend and renovate to create your dream home in an ideal family friendly location. Or theres potentially the possibility to subdivide (STCA) to produce a great investment. Ideally located within a short distance to public transport, local schooling options, Avondale University, parkrun and walking tracks. The home itself is in great original condition with high ceilings, spacious rooms and has been well cared for. The yard features established gardens and lawns, single carport, oversized double garage and an expansive lawn.