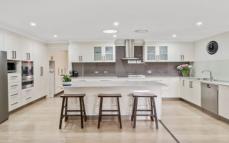

Even the school buses stops right outside your front door.

At the end of a busy day, come home and be greeted by the tranquil view from your living room.

The beautiful kitchen and over-sized laundry both have stone benchtops and plenty of convenient storage.

Being central to the home, the kitchen connects with both living spaces and the outdoors via the large sliding doors

For full version visit the website

5 🗀 2 🔓 2 🖨

Type : House Price : \$ 990,000 Land Size : 1800 sqm