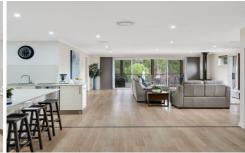

Even the school buses stops right outside your front door.

At the end of a busy day, come home and be greeted by the tranquil view from your living room.

The beautiful kitchen and over-sized laundry both have stone benchtops and plenty of convenient storage.

Being central to the home, the kitchen connects with both living spaces and the outdoors via the large sliding doors

For full version visit the website

5 🗀 2 🔓 2 🖨

Type : House Price : \$ 990,000 Land Size : 1800 sqm