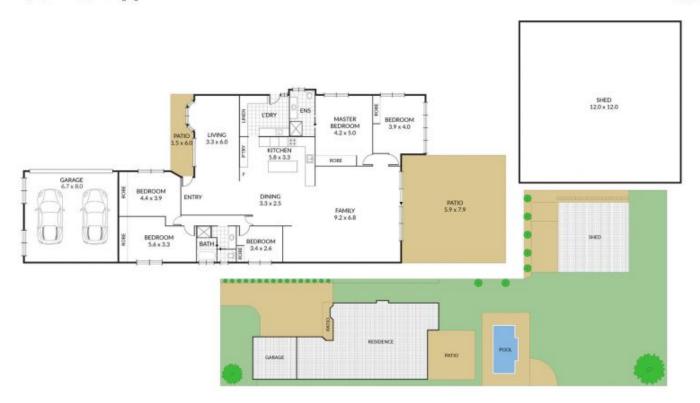

## 38 Alton Road Cooranbong NSW

Hidden in plain sight and only 400m to Cooranbong Village is this wonderful 5-bedroom family home with double garage on 1800m2 with everything youve dreamed of.

38 Alton Road Cooranbong is in a quiet location close to schools, Avondale College University, Morisset and major transport links; the M1 Motorway and the Sydney-Newcastle trainline.

Even the school buses stops right outside your front door.

At the end of a busy day, come home and be greeted by the tranquil view from your living room.

The beautiful kitchen and over-sized laundry both have stone benchtops and plenty of convenient storage.

Being central to the home, the kitchen connects with both living spaces and the outdoors via the large sliding doors

For full version visit the website

5 🗀 2 🔓 2 🖨

Type : House Price : \$ 990,000 Land Size : 1800 sqm