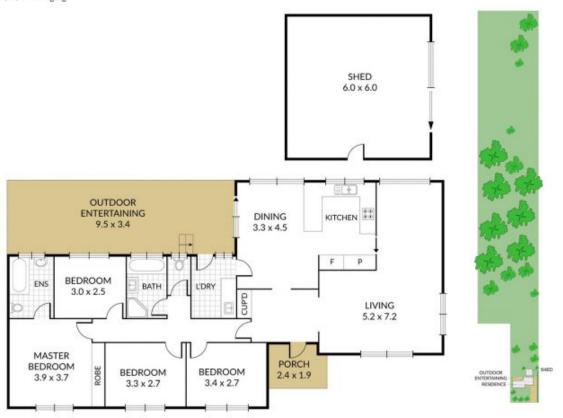

Consisting of 3 different land zones in the heart of Cooranbong its only 450m from the local shopping village. Inside the brick and tile home is a modern kitchen and tastefully renovated bedrooms and bathroom.

The original ensuite is ready for you to complete.

Fans in the bedrooms and air conditioning in the living area make this a comfortable home year-round.

For full version visit the website

## 4 🕒 2 🔓 1 🖨

Type : House Price : \$ 985,000 Land Size : 23600 sqm

View : https://www.renshaw.realestate/sale/nsw/lak

e-macquarie-west/cooranbong/residential/h

ouse/8066309

Brad Renshaw 02 4977 3555

NORTH