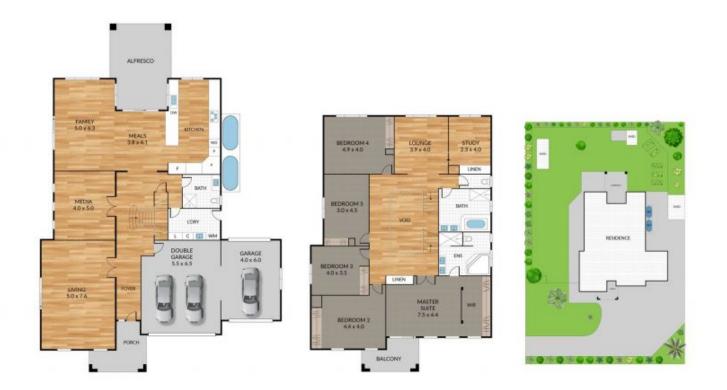

## For full version visit the website

| Туре      | : House      |
|-----------|--------------|
| Price     | :\$1,180,000 |
| Land Size | : 1600 sqm   |

6 🛤 3 🚔 3 🚘

View

: https://www.renshaw.realestate/sale/nsw/lak e-macquarie-west/cooranbong/residential/h ouse/8066523

## 5 x 🚎 3 x 😓 3 x 🚍

NOTE: Every precaution has been taken to verify the accuracy of the above details. However, prospective purchasers are advised to make their own enquiries.