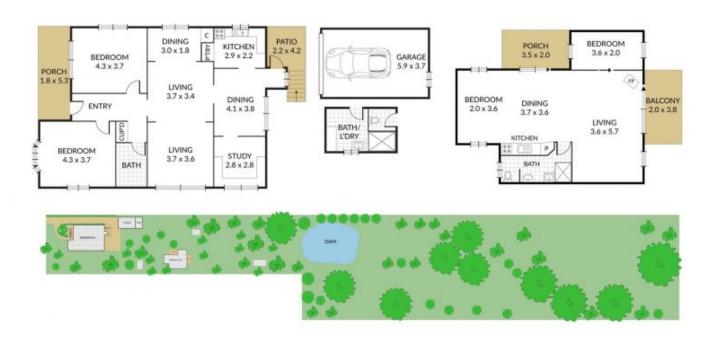

## 45 Avondale Road Cooranbong NSW

On a little over 2 acres of residential-zoned land in Avondale Road Cooranbong sits this quaint timber cottage with 2 good-sized bedrooms and a study/library.

The home has an undeniable charm-like quality that draws you in.

The well-established trees in the yard provide a beauty that only time can give.

Theres a stand-alone garage and separate laundry with an extra shower and toilet.

The property has approximately 21m of frontage onto Avondale Road.

Out the back, nestled amongst the trees, is a simple but impressive 1-2 bedroom granny flat.

From the back deck, theres a magical view across the

For full version visit the website

## 4 🕒 3 📛 1 🖨

Type : House Price : \$ 759,000 Land Size : 8334 sqm

View : https://www.renshaw.realestate/sale/nsw/lak

e-macquarie-west/cooranbong/residential/h

ouse/8066524

Brad Renshaw 02 4977 3555

NORTH

4 x ឝ 3 x ⇌ 1 x ឝ