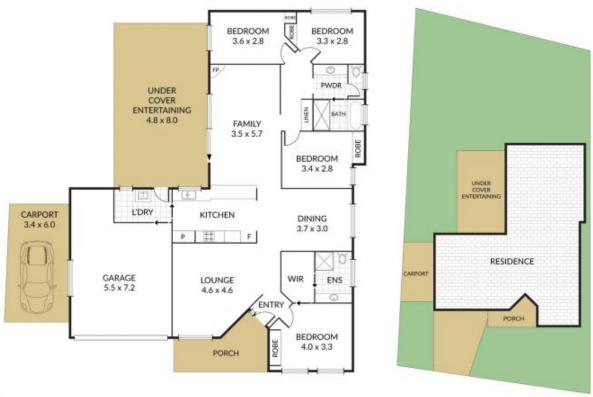

## 29 Meyers Crescent Cooranbong NSW

29 Meyers Cr is located in the ever-popular estate adjacent to Cooranbong Village and it could be yours!

From the street this attractive 4-bedroom home sits on a large 697m2 block.

The modern kitchen, dining and living areas are perfect for family entertaining.

The double garage with extra workshop area is complimented by an attached carport with drive-through access to the fully-fenced rear yard.

Enjoy winter evenings with the family and keep warm by the wood-fire.

In summer, run the air conditioning and keep the bills down with the 5kw solar system.

If youre after a great family home on a large block of land