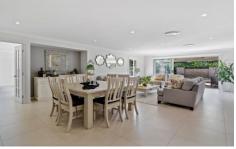

The gorgeous and practical kitchen is connected to the open-plan living and has views to the beautifully landscaped backyard and vege-patch.

The stunning alfresco draws you outside and into a number of outdoor rooms where youll find places to kick-back, dine in style, relax by the fire pit, have coffee in the rotunda or pick some produce from the garden.

In this space, you can escape the daily grind or play host to family and friends.

For full version visit the website