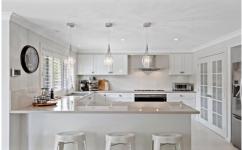

The gorgeous and practical kitchen is connected to the open-plan living and has views to the beautifully landscaped backyard and vege-patch.

The stunning alfresco draws you outside and into a number of outdoor rooms where youll find places to kick-back, dine in style, relax by the fire pit, have coffee in the rotunda or pick some produce from the garden.