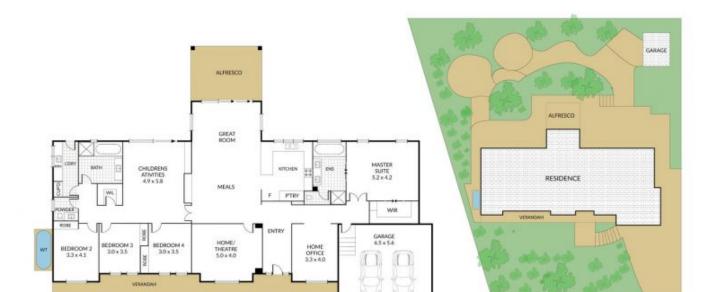

The gorgeous and practical kitchen is connected to the open-plan living and has views to the beautifully landscaped backyard and vege-patch.

The stunning alfresco draws you outside and into a number of outdoor rooms where youll find places to kick-back, dine in style, relax by the fire pit, have coffee in the rotunda or pick some produce from the garden.

In this space, you can escape the daily grind or play host to family and friends.

For full version visit the website

## 4 🕮 2 📛 3 🖨

Type : House Price : \$ 1,230,000 Land Size : 1600 sqm

View: https://www.renshaw.realestate/sale/nsw/lak

e-macquarie-west/cooranbong/residential/h

ouse/8066599

**Brad Renshaw** 02 4977 3555

4 x ឝ 2 x ឝ 2 x ឝ