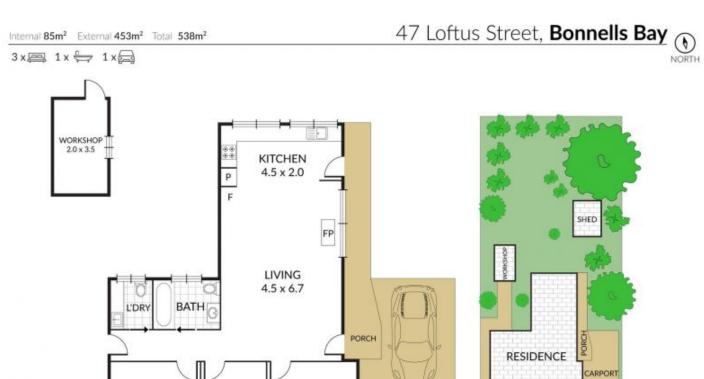

## 47 Loftus Street Bonnells Bay NSW

Located in the ever-popular lake-side suburb of Bonnells Bay, this quaint 3 bedroom cottage with polished floorboards sits on 538m2 and is as pretty as a picture.

From here, it's only a few moments to Morisset, Bonnells Bay shops or the boat ramp at Pendlebury Park.

Look out over the back yard from the modern kitchen and take in the lovely view of the lake.

Get cosy and share those family times in front of the fireplace or throw a party on the covered entertaining deck in the back yard.

Relax amongst the trees and the birds and feel miles away. Out the back there's a little workshop which would be perfect for additional storage or as a hobby room.

Feel like you're on a permanent holiday by the lake at 47

## 3 📭 1 🔓 1 🗬

Type : House Price : \$ 635,000 Land Size : 538 sqm

View : https://www.renshaw.realestate/sale/nsw/lak

e-macquarie-west/bonnells-bay/residential/h

ouse/8066600

Brad Renshaw 02 4977 3555

BEDROOM

 $3.4 \times 3.0$ 

BEDROOM

 $3.3 \times 3.0$ 

**BEDROOM** 

 $2.4 \times 3.1$ 

NOTE: Every precaution has been taken to verify the accuracy of the above details. However, prospective purchasers are advised to make their own enquiries.

CARPORT

3.6 x 6.2

SHED