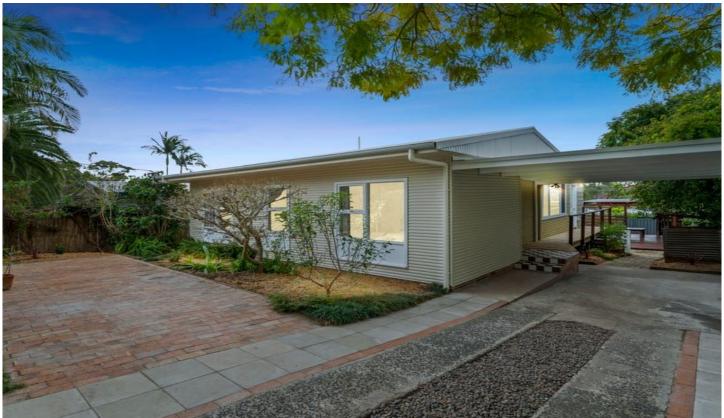

## 47 Loftus Street Bonnells Bay NSW

Located in the ever-popular lake-side suburb of Bonnells Bay, this quaint 3 bedroom cottage with polished floorboards sits on 538m2 and is as pretty as a picture.

From here, it's only a few moments to Morisset, Bonnells Bay shops or the boat ramp at Pendlebury Park.

Look out over the back yard from the modern kitchen and take in the lovely view of the lake.

Get cosy and share those family times in front of the fireplace or throw a party on the covered entertaining deck in the back yard.

Relax amongst the trees and the birds and feel miles away. Out the back there's a little workshop which would be perfect for additional storage or as a hobby room.

Feel like you're on a permanent holiday by the lake at 47