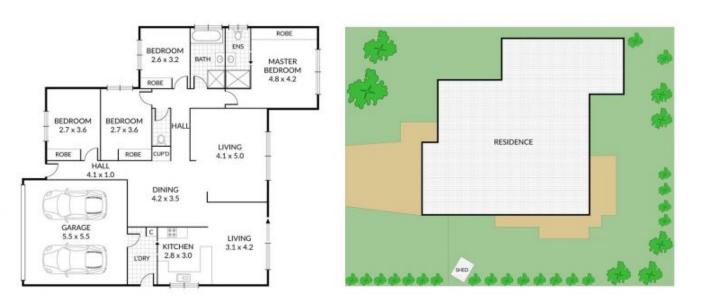

## 7 Hayward Place Cooranbong NSW

Located in Cooranbong and not far from Morisset, this lovely gem of a home opens up to the north, filling it with natural light and warmth.

There are 4 bedrooms, ensuite to the main and a double garage.

While its on an easy care 616m2, theres plenty of room to store a trailer or another vehicle with loads of space and access beside the home.

This home would be perfectly suited to a family, an investor or for those who are down-sizing.

## 4 🛤 2 🚔 2 🚘

| Туре      | : House    |
|-----------|------------|
| Price     | :\$690,000 |
| Land Size | : 616 sqm  |

View

: https://www.renshaw.realestate/sale/nsw/lak e-macquarie-west/cooranbong/residential/h ouse/8066601