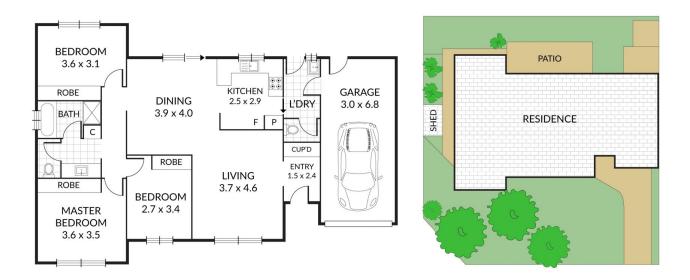

## 49A Waikiki Road Bonnells Bay NSW

Whether you are just entering the market, downsizing or looking to expand your portfolio, this 3-bedroom duplex is a great opportunity.

Within an easy walk to the lakes edge and in a wonderful community this private home features an open living, kitchen and dining area overlooking the back patio. The 3 bedrooms all include built-in wardrobes and the single lock up garage will comfortably suit a single person, a couple, a young family or those looking to retire in a great area!