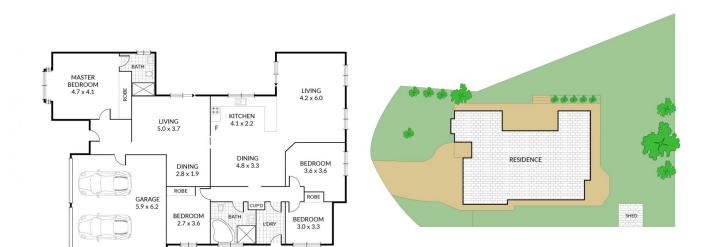

## 8 Tully Close Mirrabooka NSW

In a serene location near the lake, this spacious home and yard is ready for you to move in and make it your own! This unique home has lots of character and features 4 bedrooms (3 with built in wardrobes!), 2 bathrooms (including a spa bath!), 2 living areas and an open kitchen and deck overlooking a spacious back yard for you to enjoy a relaxed lifestyle!

## 4 🗀 2 🔓 2 🖨

Type : House Price : \$820,000 Land Size : 882 sqm

View : https://www.renshaw.realestate/sale/nsw/lak

e-macquarie-west/mirrabooka/residential/ho

use/8077966

**Brad Renshaw** 02 4977 3555

NOTE: Every precaution has been taken to verify the accuracy of the above details. However, prospective purchasers are advised to make their own enquiries.