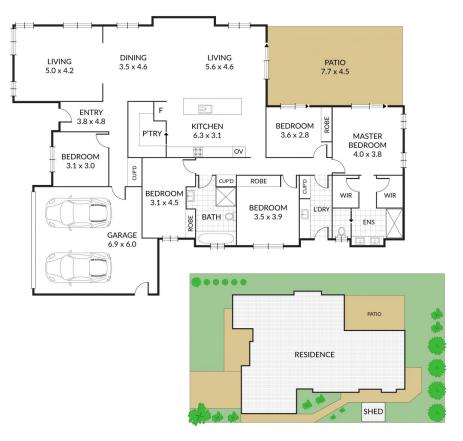

## 56 Kalani Road Bonnells Bay NSW

Located in Waikiki Estate, one of Bonnells Bays most sought-after estates, 56 Kalani Road is stylish, spacious and serene. In keeping with the quality of its location, this superb family home provides a fabulous single level 4-bedroom, 2-bathroom easy-flow floorplan featuring two separate living areas and a separate study. A 4-minute walk will have you at the shores of Lake Macquarie enjoying the lifestyle this location has to offer.

From both the loungeroom and the spacious front veranda youll have views of the lake and entertaining will be a breeze from the impressive kitchen that boasts stone bench-tops, a large walk-in pantry, a glass splash-back and more. Indoor/outdoor living is married seamlessly to the tiled alfresco, providing an ideal space for sharing time with