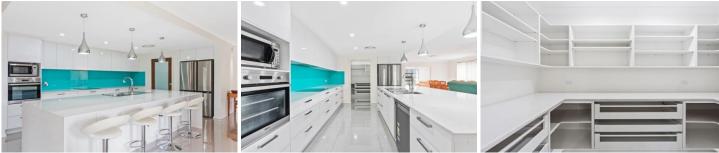

From both the loungeroom and the spacious front veranda youll have views of the lake and entertaining will be a breeze from the impressive kitchen that boasts stone bench-tops, a large walk-in pantry, a glass splash-back and more. Indoor/outdoor living is married seamlessly to the tiled alfresco, providing an ideal space for sharing time with