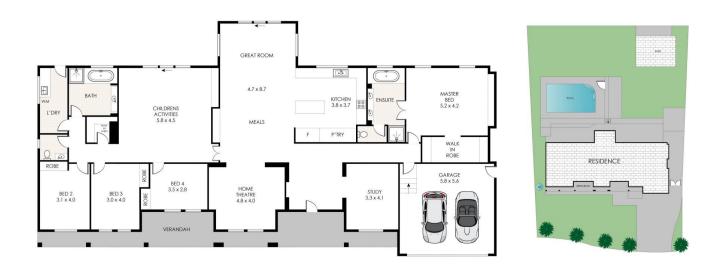

## 5 Ellenborough Drive Cooranbong NSW

Located in the exclusive Ellenborough Park Estate, this exquisite family home has been perfectly designed as an escape from the hustle and bustle of life. Brilliantly positioned on the high side of the street in this gated community, the superb family home has plenty of space and seamlessly marries indoor and outdoor living.

Set on a large 1600m2 block, the impressive floorplan features four bedrooms plus a study, a large master with full bathroom-sized ensuite and multiple living areas. There's a stunning central kitchen at the hub of the home plus a collection of outdoor alfresco spaces including a spa and a sparkling saltwater pool. In addition to the double garage, there's that sought-after drive through, side access to a second double garage. Measuring 6m x 7m, this