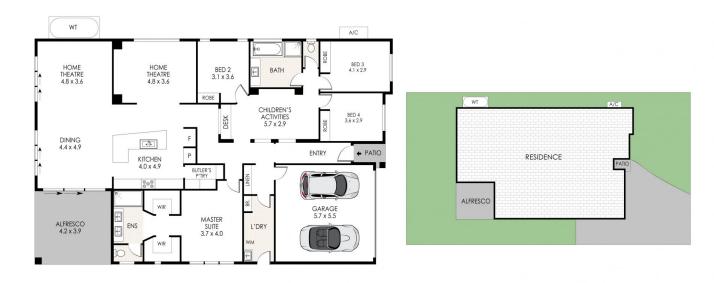

## 26 McCullough Street Cooranbong NSW

Ideally located in the popular Watagan Park Estate, 26 McCullough Street offers space, style and sophistication all in one a perfect package for family living. Forget the stress of getting approvals and dealing with builders, seize this opportunity to move straight into this 4-years-young MacDonald Jones home complete with plenty of upgrades and extras.

The sleek and modern chefs kitchen is nestled at the heart of this family haven and is surrounded by bright and airy living spaces and the open-plan family and meals area spill out to a large alfresco. An enviable kids retreat is a feature of this easy-flow floorplan and comes complete with a built-in study desk that whilst separate from the living spaces, remains connected to the family.