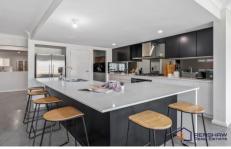

The sleek and modern chefs kitchen is nestled at the heart of this family haven and is surrounded by bright and airy living spaces and the open-plan family and meals area spill out to a large alfresco. An enviable kids retreat is a feature of this easy-flow floorplan and comes complete with a built-in study desk that whilst separate from the living spaces, remains connected to the family.