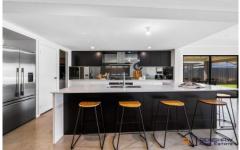

The sleek and modern chefs kitchen is nestled at the heart of this family haven and is surrounded by bright and airy living spaces and the open-plan family and meals area spill out to a large alfresco. An enviable kids retreat is a feature of this easy-flow floorplan and comes complete with a built-in study desk that whilst separate from the living spaces, remains connected to the family.