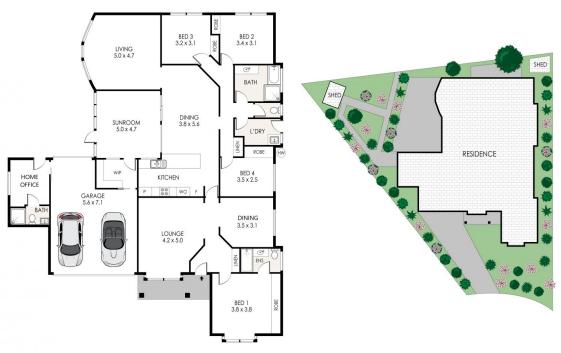

## 8 Jacaranda Close Cooranbong NSW

Beautifully designed to embrace indoor and outdoor living while enjoying the beauty of its surrounds, this unique family home ticks all the boxes when it comes to effortless family living and entertaining.

Making a welcoming first impression with its timeless fa?ade, this home unveils an expansive and functional single level floorplan, perfect for family life. Theres separate formal lounge and dining spaces, an impressive family room/home theatre and open-plan kitchen/dining area that provides a seamless transition to the sunroom which overlooks the outdoor entertaining area and the flower and veggie gardens.

Family living continues with four well-proportioned bedrooms, all with built-in robes and a separate study with its own bathroom an ideal space for working from home or

For full version visit the website