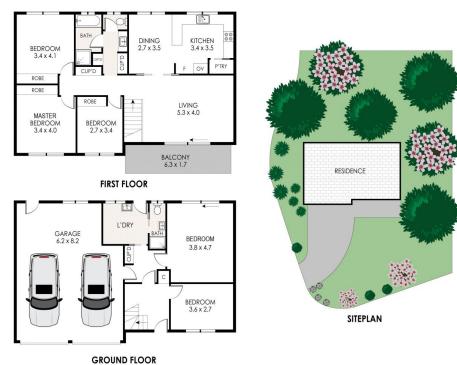

Sitting on a comfortable 790m2 (approx.) allotment, 2 Telford Close is ideally located in a quiet pocket in Dora Creek and provides spacious living both inside and out. The practical floorplan delivers space for growing families with its five bedrooms with plenty of outdoor space for the children.

Featuring:

Practical kitchen/dining with plenty of storage, pantry and electric cooking

Built in robes to three of the bedrooms