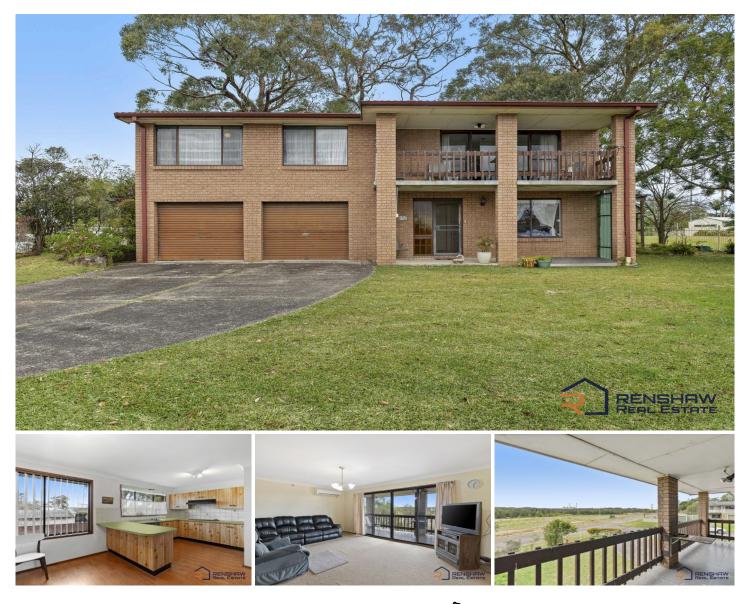

## 2 Telford Close Dora Creek NSW

From the light-filled living to the practical kitchen and dining spaces, this solid family home presents an ideal opportunity to enter the property market, upsize or build your investment portfolio. Dust off your tools and freshen it up or enjoy as is the potential is enormous.

Sitting on a comfortable 790m2 (approx.) allotment, 2 Telford Close is ideally located in a quiet pocket in Dora Creek and provides spacious living both inside and out. The practical floorplan delivers space for growing families with its five bedrooms with plenty of outdoor space for the children.

Featuring:

Practical kitchen/dining with plenty of storage, pantry and electric cooking

Built in robes to three of the bedrooms

## For full version visit the website

5 🛤 2 🚔 2 🖨

| Туре      | : House      |
|-----------|--------------|
| Price     | : \$ 685,000 |
| Land Size | : 790 sqm    |
|           |              |

View

: https://www.renshaw.realestate/sale/nsw/lak e-macquarie-west/dora-creek/residential/ho use/8078195