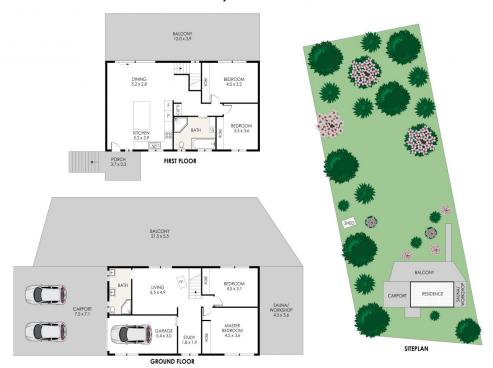

## 141 Donnelly Road Arcadia Vale NSW

The panoramic view of this beautiful home reveals from above what the street view cannot. This two-storey home has a large deck, plenty of outdoor living spaces and beautifully manicured gardens which indicate that it is no ordinary property. Backing onto bush reserve, offering views of the lake and privately located amongst leafy surrounds, this home is set on a huge 2,460m2 (approx.) of land.

The beautifully renovated home captures aspects of quality and style from the large, modern kitchen to the elegant bedrooms and bathrooms. Complete with a first-floor deck, downstairs alfresco and swim spa with heaps of space for the kids to run and play, 141 Donnelly Road in Arcadia Vale is impressive and leaves no stone unturned. Enjoy features such as: