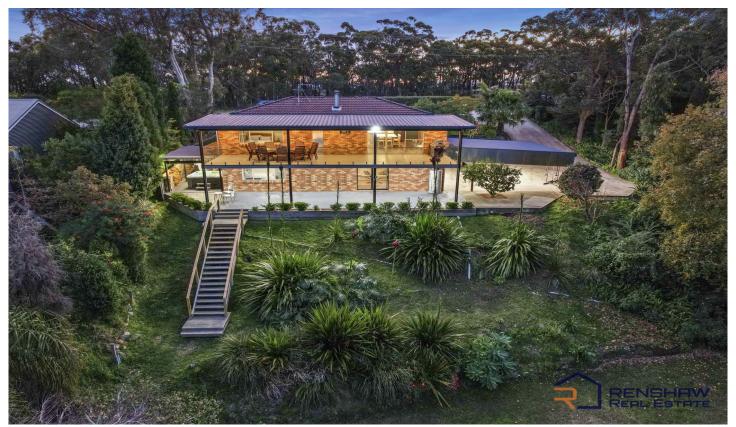

## 141 Donnelly Road Arcadia Vale NSW

The panoramic view of this beautiful home reveals from above what the street view cannot. This two-storey home has a large deck, plenty of outdoor living spaces and beautifully manicured gardens which indicate that it is no ordinary property. Backing onto bush reserve, offering views of the lake and privately located amongst leafy surrounds, this home is set on a huge 2,460m2 (approx.) of land.

The beautifully renovated home captures aspects of quality and style from the large, modern kitchen to the elegant bedrooms and bathrooms. Complete with a first-floor deck, downstairs alfresco and swim spa with heaps of space for the kids to run and play, 141 Donnelly Road in Arcadia Vale is impressive and leaves no stone unturned. Enjoy features such as: