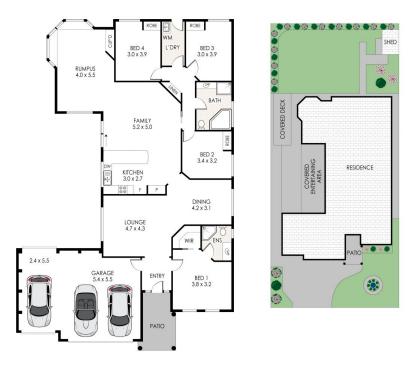

#### Features:

Spacious kitchen overlooking the family and rumpus room Three separate living areas

WIR and ensuite to the master, BIR to all other BR Free-standing wood heater

## 4 🛤 2 📛 3 🛱

| Туре                 | : House       |
|----------------------|---------------|
| Price                | : \$ 880,000  |
| <b>Building Size</b> | : 216 sqm     |
| Land Size            | : 714 sqm     |
| View                 | : https://www |
|                      | w/lake-ma     |