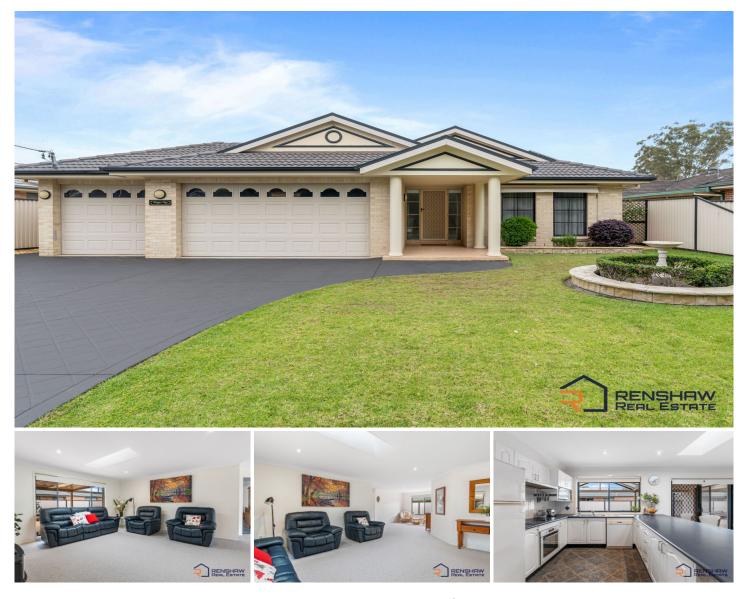

### 15 Martinsville Road Cooranbong NSW

With an abundance of space and loads of natural light, youll experience a sense of calm and relaxation the moment you step inside. Immaculately cared for on a low maintenance 714m2 (approx.), this beautiful family home offers a functional, open floorplan and has multiple living spaces for all the family.

The north-facing home has a rural aspect yet its walking distance to schools, shops and other essential services.

#### Features:

Spacious kitchen overlooking the family and rumpus room Three separate living areas

WIR and ensuite to the master, BIR to all other BR Free-standing wood heater