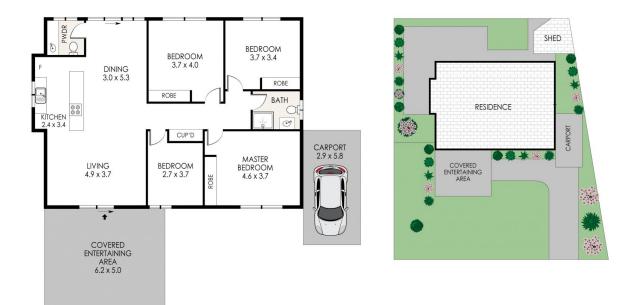

## 34 Newport Road Dora Creek NSW

Irresistible charm and a location close to the creek unite to make this attractive weatherboard home in the heart of Dora Creek a place you will want to inspect! Set on a corner block, this classic home sits on 531m2 and celebrates privacy and accessibility close to the creek, just a short stroll to the waters edge for fishing and small boating activities.

Currently tenanted and located in a highly sought-after area in Dora Creek, this home is filled with charm and has an abundance of character. With a tastefully renovated open plan kitchen and living areas, this home is ready for new owners to start enjoying the convenient lifestyle that this location has to offer. The modern fencing secures the front and back yard allowing children to play or the dog to run

## 4 🎮 1 🚔 1 🚘

| Туре      | : House       |
|-----------|---------------|
| Price     | : \$ 635,000  |
| Land Size | : 531 sqm     |
| View      | . https://www |

View

: https://www.renshaw.realestate/sale/nsw/lak e-macquarie-west/dora-creek/residential/ho use/8078229