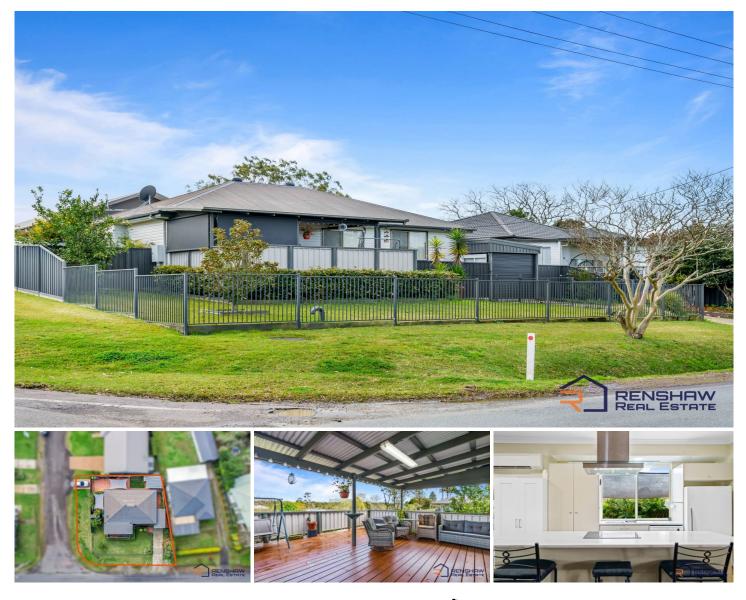

## 34 Newport Road Dora Creek NSW

Irresistible charm and a location close to the creek unite to make this attractive weatherboard home in the heart of Dora Creek a place you will want to inspect! Set on a corner block, this classic home sits on 531m2 and celebrates privacy and accessibility close to the creek, just a short stroll to the waters edge for fishing and small boating activities.

Currently tenanted and located in a highly sought-after area in Dora Creek, this home is filled with charm and has an abundance of character. With a tastefully renovated open plan kitchen and living areas, this home is ready for new owners to start enjoying the convenient lifestyle that this location has to offer. The modern fencing secures the front and back yard allowing children to play or the dog to run

## 4 🎮 1 🚔 1 🚘

| Туре      | : House       |
|-----------|---------------|
| Price     | : \$ 635,000  |
| Land Size | : 531 sqm     |
| View      | . https://www |

View

: https://www.renshaw.realestate/sale/nsw/lak e-macquarie-west/dora-creek/residential/ho use/8078229