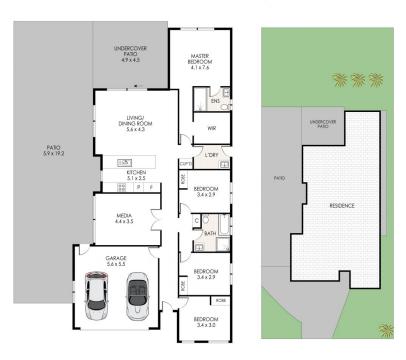

## 9 Bowerbird Avenue Cooranbong NSW

Located in Watagan Estate, 9 Bowerbird Avenue is stylish, spacious and serene. In keeping with the quality of its location, this superb family home provides a single level 4-bed, 2-bath easy-flow floorplan with a separate living area and media room. With space to park the caravan, boat and trailer, this family home is a perfect option for those who wish to build but dont want the sky-rocketing build costs and timeframe.

## **Features**

- open plan kitchen/living/family area leading seamlessly out to the spacious alfresco
- separate media room
- 4 bedrooms, WIR to the master suite and BIR to the remaining bedrooms

For full version visit the website