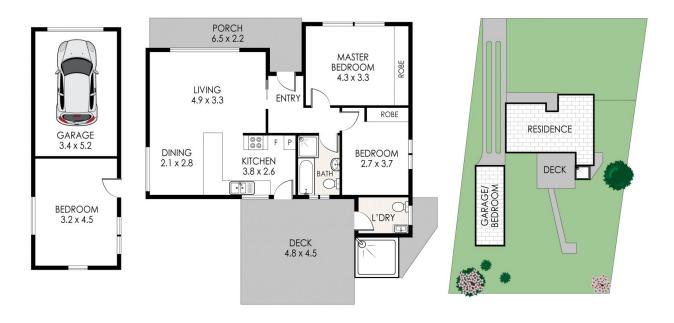

## 50A Avondale Road Cooranbong NSW

This beautifully presented two-bed home delivers coveted low-maintenance living in this popular Cooranbong street. This great little home sits on a large 670m2 block and is located in a desirable part of town, not far from pre-schools, primary and secondary schools, Avondale University, Cooranbong Village and Watagan Park Estate.

A downsizers delight, an astute investment opportunity or perfect first home buyer opportunity, this home holds heaps of appeal and will suit a large range of buyers. With a 20m frontage, the property also offers future opportunity for the discerning buyer to capitalise on its potential.

## Features:

large, renovated kitchen with heaps of bench space, new

For full version visit the website

## 3 📭 1 🔓 1 🗬

Type : House Price : \$ 665,000 Land Size : 670 sqm

View : https://www.renshaw.realestate/sale/nsw/lak

e-macquarie-west/cooranbong/residential/h

ouse/8078262

Brad Renshaw 02 4977 3555