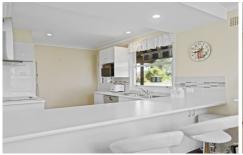

## Features:

large, renovated kitchen with heaps of bench space, new

For full version visit the website