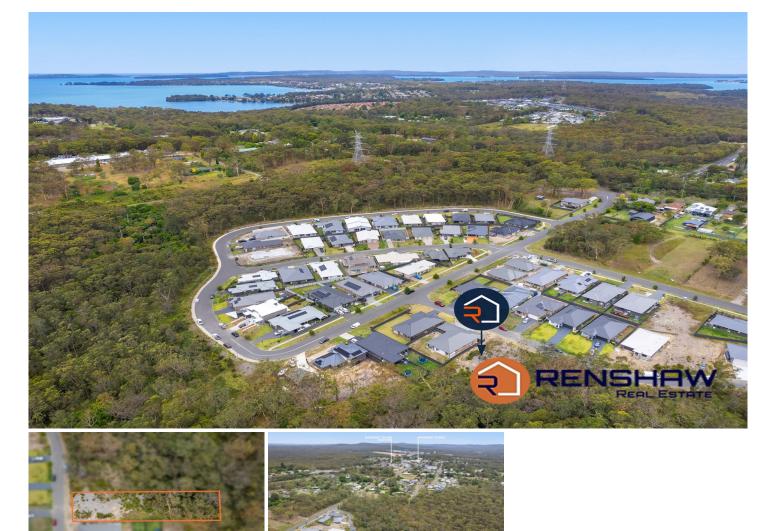

## 6 Patonga Street Morisset NSW

A standout opportunity exists for a home builder or investor looking to capitalize on a large allotment in an outstanding estate.

Backing onto bushland, ensuring privacy and a semi-rural ambiance, yet minutes from the Morisset Town Centre and mainline train station and within easy access to the M1 for Sydney/Newcastle commuters. Close to schools, shops and other essential services as well as the magnificent Lake Macquarie.

A large 2024m2 (approx.) block with a wide 20m frontage will allow for a variety of design options (STCA). While there is sewer to the block, other services will still need to be connected.