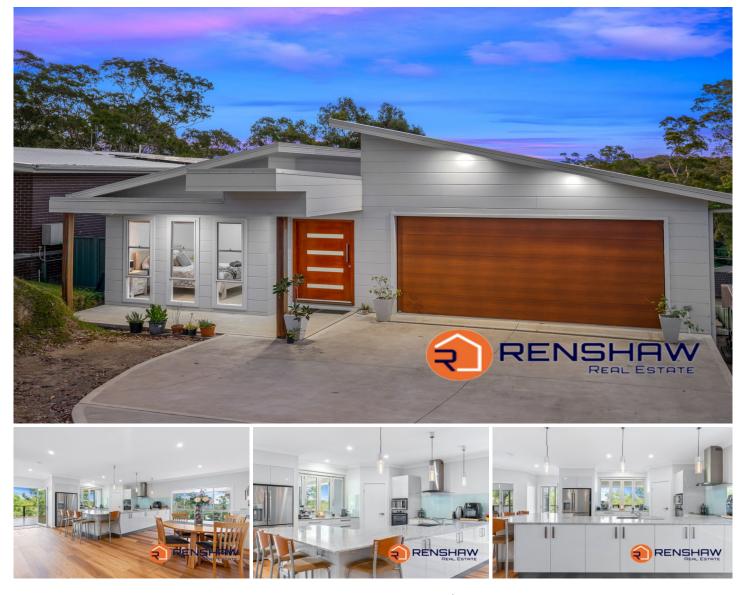

## 30 Tuloa Street Wangi Wangi NSW

This impressive, near new, custom-built family home is located in the stunning Lake Macquarie suburb of Wangi Wangi; walking distance to the lake and a short drive from shops, cafes and parks and the local primary school. A rare opportunity and an impressive offering of a new build in a sought-after location in a leafy, established suburb. Our vendors want this sold at auction, if not before!

Bushland views, terraced landscaping, timber decks and a pristine swimming pool are just some of the luxurious features youll find at 30 Tuloa Street. With a few finishing touches to this home still required, youll have opportunity to finish off this home exactly the way youd like it.