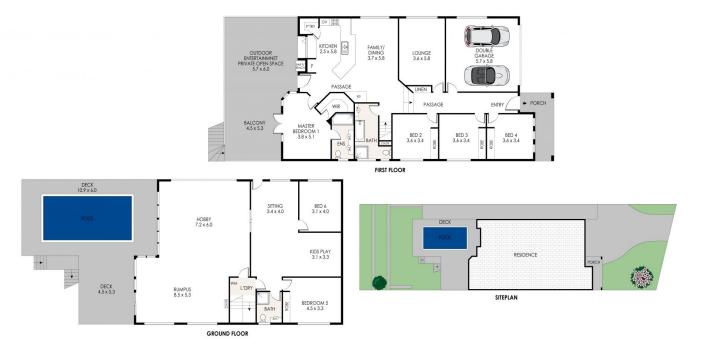

## 30 Tuloa Street Wangi Wangi NSW

This impressive, near new, custom-built family home is located in the stunning Lake Macquarie suburb of Wangi Wangi; walking distance to the lake and a short drive from shops, cafes and parks and the local primary school. A rare opportunity and an impressive offering of a new build in a sought-after location in a leafy, established suburb. Our vendors want this sold at auction, if not before!

Bushland views, terraced landscaping, timber decks and a pristine swimming pool are just some of the luxurious features youll find at 30 Tuloa Street. With a few finishing touches to this home still required, youll have opportunity to finish off this home exactly the way youd like it.

## 6 🛤 3 🚔 2 🛱

| Type<br>Price<br>Building Size<br>Land Size<br>View |
|-----------------------------------------------------|
|-----------------------------------------------------|

- : House
- :\$1,200,000
- : 247 sqm
- : 740 sqm : https://www.renshaw.realestate/sale/ns w/lake-macquarie-west/wangi-wangi/resi