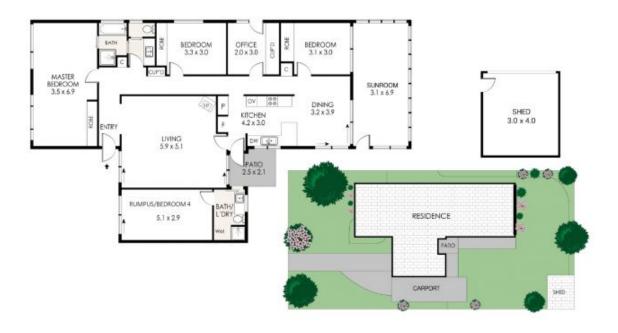

## 30 Lindfield Avenue Cooranbong NSW

Enjoying a peaceful location and elevated setting, this single level residence is full of opportunity and occupies a substantial 743sqm block. The spacious interiors are flooded with natural light and present in original and well-maintained condition, which could make the blank canvas youve been waiting for. Offering a double sized master suite with bathroom access, separate living and dining spaces, second bathroom, drive through carport and a family friendly secure backyard. This is an opportunity to make this property your home!

## Features

Supersized master bedroom with loads of natural light Built in robes and ceiling fans to bedrooms Three way bathroom with access into master

For full version visit the website