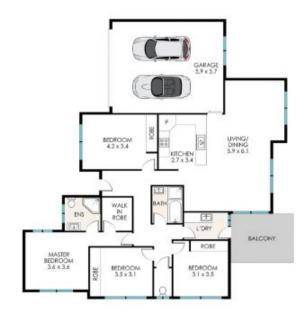

## 14a Goldenia Close Morisset NSW

Nestled in one of the most desirable pockets in Morisset and surrounded by other quality residences, this single level duplex offers a private, easy-care sanctuary. With a generous open living space that connects to the well planned central kitchen, this home is ideal for both relaxation and entertainment. Low maintenance is a key offering here, from the layout, the flooring and easy-care garden to the private backyard. This duplex also offers easy access to Morisset and Cooranbong and everything else you need, while maintaining a sense of seclusion.

## Features:

Open plan living areas streaming winter sun Living space flows out to undercover area Central kitchen with extra-long breakfast bar

For full version visit the website

## 4 2 2 2

Type : House Price : \$ 710,000 Land Size : 276 sqm

View : https://www.renshaw.realestate/sale/nsw/lak

e-macquarie-west/morisset/residential/hous

e/8078368

**Brad Renshaw** 02 4977 3555