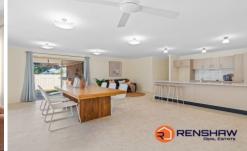

## 14a Goldenia Close Morisset NSW

Nestled in one of the most desirable pockets in Morisset and surrounded by other quality residences, this single level duplex offers a private, easy-care sanctuary. With a generous open living space that connects to the well planned central kitchen, this home is ideal for both relaxation and entertainment. Low maintenance is a key offering here, from the layout, the flooring and easy-care garden to the private backyard. This duplex also offers easy access to Morisset and Cooranbong and everything else you need, while maintaining a sense of seclusion.

## Features:

Open plan living areas streaming winter sun Living space flows out to undercover area Central kitchen with extra-long breakfast bar

For full version visit the website