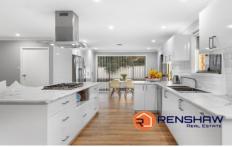

## 2 Lindfield Avenue Cooranbong NSW

Nestled on a spacious corner 699.7sqm block, this beautifully renovated 3 bedroom home offers the perfect blend of comfort, style and convenience. The renovations have provided open concept living perfect for entertaining family and friends. Natural light floods the space, creating a warm and inviting atmosphere. Step outside from the living spaces to the large timber, covered decking looking out onto the generous sized backyard with convenient side access from both sides. The unique attached single garage space has a mezzanine level for storage that can be accessed internally and theres also room to potentially build a large garage (STCA). The dual side access points offer space to safely park a boat or caravan off road and still have room to enjoy the backyard. This is a property that is move in ready, yet still offers the new owners