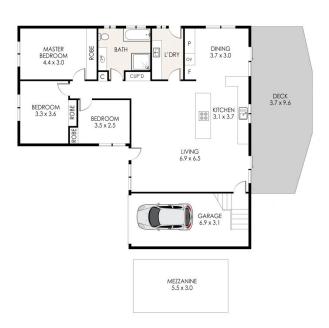

## 2 Lindfield Avenue Cooranbong NSW

Nestled on a spacious corner 699.7sqm block, this beautifully renovated 3 bedroom home offers the perfect blend of comfort, style and convenience. The renovations have provided open concept living perfect for entertaining family and friends. Natural light floods the space, creating a warm and inviting atmosphere. Step outside from the living spaces to the large timber, covered decking looking out onto the generous sized backyard with convenient side access from both sides. The unique attached single garage space has a mezzanine level for storage that can be accessed internally and theres also room to potentially build a large garage (STCA). The dual side access points offer space to safely park a boat or caravan off road and still have room to enjoy the backyard. This is a property that is move in ready, yet still offers the new owners