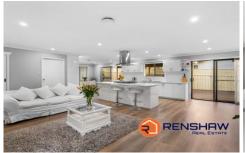

## 2 Lindfield Avenue Cooranbong NSW

Nestled on a spacious corner 699.7sqm block, this beautifully renovated 3 bedroom home offers the perfect blend of comfort, style and convenience. The renovations have provided open concept living perfect for entertaining family and friends. Natural light floods the space, creating a warm and inviting atmosphere. Step outside from the living spaces to the large timber, covered decking looking out onto the generous sized backyard with convenient side access from both sides. The unique attached single garage space has a mezzanine level for storage that can be accessed internally and theres also room to potentially build a large garage (STCA). The dual side access points offer space to safely park a boat or caravan off road and still have room to enjoy the backyard. This is a property that is move in ready, yet still offers the new owners