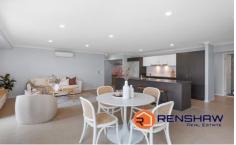

## Features

Modern galley style kitchen with island bench Tiled open plan living and dining space Study nook and separate kids retreat or office space

For full version visit the website