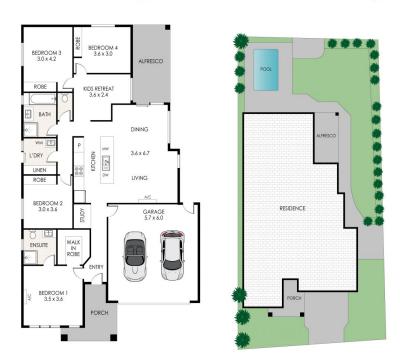

## 26 O'Leary Drive Cooranbong NSW

Welcome to your dream home in the heart of one of the most sought-after neighbourhoods in the area! This single level 4 bedroom residence offers the perfect blend of elegance, comfort and convenience, ready for its new owners to move straight in. Offering a practical family floorplan with open plan living, together with a separate area for the kids to enjoy their own space both inside and out. Nestled in a prime location within walking distance to Avondale School, this property offers a great opportunity to reside in Watagan Park.

## Features

Modern galley style kitchen with island bench Tiled open plan living and dining space Study nook and separate kids retreat or office space

For full version visit the website