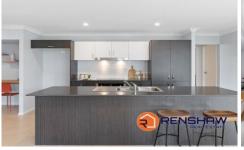

## Features

Modern galley style kitchen with island bench Tiled open plan living and dining space Study nook and separate kids retreat or office space

For full version visit the website