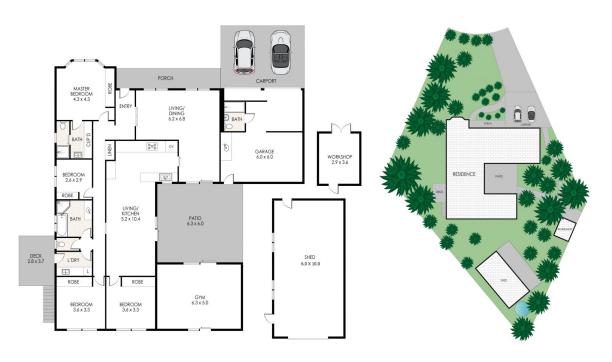

## **5 Telford Close Dora Creek NSW**

Nestled at the end of a quiet cul-de-sac, this ideal family residence offers the perfect blend of comfort, space and convenience for your growing family. Internally the home offers both formal and informal living areas, great sized bedrooms, central timber kitchen, polished timber flooring and air conditioning. Enjoy the ample areas for family gatherings and entertaining friends both indoors and outdoors. If you need shed space, then this could be the one for you. Theres a double garage, huge carport at the front, side access to a large shed with another carport attached. All this and yet theres still room in the yard for a pool (STCA) or whatever you desire.

## 4 🚐 3 🔓 7 🗬

Type : House Price : \$ 950,000 Land Size : 1458 sqm

View : https://www.renshaw.realestate/sale/nsw/lak

e-macquarie-west/dora-creek/residential/ho

use/8078932

Brad Renshaw 02 4977 3555