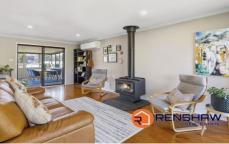

## Features:

Open plan kitchen and dining area Spacious L shaped lounge room Large enclosed outdoor area overlooking backyard

For full version visit the website