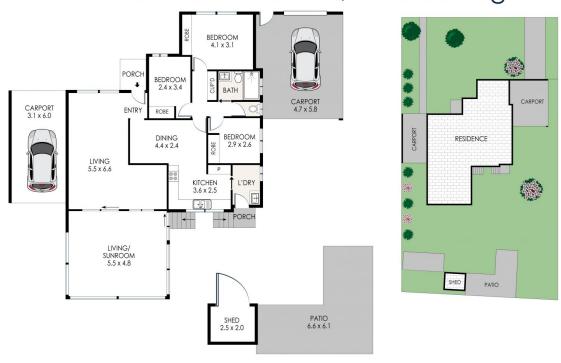

## 11 Glenrose Crescent Cooranbong NSW

Nestled in a family friendly neighbourhood, this inviting 3 bedroom home offers the perfect blend of comfort and location. Situated on a generous 706sqm level block with dual road frontage options, this property promises the new owner so many options to add value. Whether you are looking for your first step into the housing marketing, an investment or a down size opportunity, this property could be the one. Conveniently located near essential amenities including Cooranbong Village, the Swing Bridge, Avondale Uni park run, Morisset Station and shopping precinct.

## Features:

Open plan kitchen and dining area Spacious L shaped lounge room Large enclosed outdoor area overlooking backyard

For full version visit the website