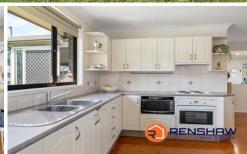

## Features:

Open plan kitchen and dining area Spacious L shaped lounge room Large enclosed outdoor area overlooking backyard

For full version visit the website