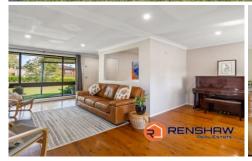

## Features:

Open plan kitchen and dining area Spacious L shaped lounge room Large enclosed outdoor area overlooking backyard

For full version visit the website