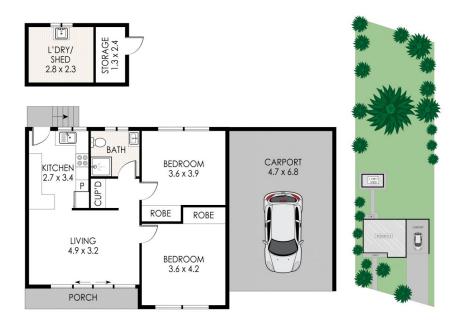

## 55 Yarrawonga Park Road Yarrawonga Park NSW

This mid-century gem is perfectly positioned just a short 240m stroll from the serene shores of Lake Macquarie, offering an array of water activities. Featuring freshly painted interior and exterior! Nestled at the front of a generous 765sqm block, the property boasts side access, providing ample space for future expansion, whether it be extending the home, adding a granny flat, or building a large shed (all STCA). The possibilities are endless. Inside, the home features two spacious bedrooms with built-in robes, a functional bathroom, and a kitchen that adjoins the cozy living area.

## 2 📭 1 🔓 1 😭

Type : House Price : \$649,000 Land Size : 765.1 sqm

View : https://www.renshaw.realestate/sale/nsw/lak

e-macquarie-west/yarrawonga-park/resident ial/house/8083305

Brad Renshaw 02 4977 3555