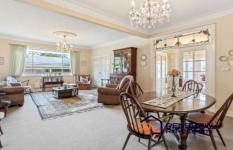

## 9 Avondale Road Cooranbong NSW

Featuring original lead lighting, ornate ceiling roses and cornices, French doors, and abundant natural light throughout, this home is a blend of historic charm and modern comfort. The exterior offers numerous possibilities, including a single-car garage, workshop, cubby house, established trees, and a secure, grassy yard. Features:

- ? Beautiful entry with French doors and lead lighting
- ? 5 Bedrooms all equipped with built in robes
- ? Modern kitchen, island bench and gas cooking
- ? Spacious formal lounge and dining room
- ? Ornate features throughout the home
- ? Split system air conditioning
- ? Three way functional bathroom
- ? Sunny timber rear decking overlooking secure yard