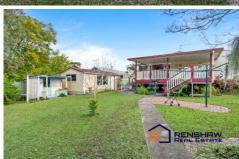

## 9 Avondale Road Cooranbong NSW

Featuring original lead lighting, ornate ceiling roses and cornices, French doors, and abundant natural light throughout, this home is a blend of historic charm and modern comfort. The exterior offers numerous possibilities, including a single-car garage, workshop, cubby house, established trees, and a secure, grassy yard. Features:

- ? Beautiful entry with French doors and lead lighting
- ? 5 Bedrooms all equipped with built in robes
- ? Modern kitchen, island bench and gas cooking
- ? Spacious formal lounge and dining room
- ? Ornate features throughout the home
- ? Split system air conditioning
- ? Three way functional bathroom
- ? Sunny timber rear decking overlooking secure yard