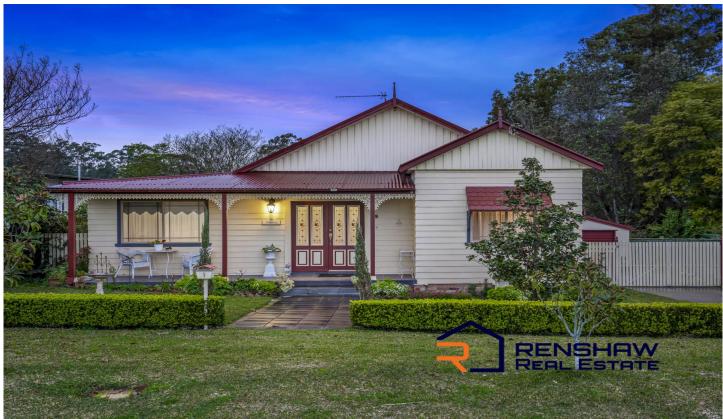

## 9 Avondale Road Cooranbong NSW

Featuring original lead lighting, ornate ceiling roses and cornices, French doors, and abundant natural light throughout, this home is a blend of historic charm and modern comfort. The exterior offers numerous possibilities, including a single-car garage, workshop, cubby house, established trees, and a secure, grassy yard. Features:

- ? Beautiful entry with French doors and lead lighting
- ? 5 Bedrooms all equipped with built in robes
- ? Modern kitchen, island bench and gas cooking
- ? Spacious formal lounge and dining room
- ? Ornate features throughout the home
- ? Split system air conditioning
- ? Three way functional bathroom
- ? Sunny timber rear decking overlooking secure yard