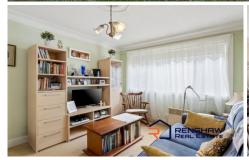

- ? Beautiful entry with French doors and lead lighting
- ? 5 Bedrooms all equipped with built in robes
- ? Modern kitchen, island bench and gas cooking
- ? Spacious formal lounge and dining room
- ? Ornate features throughout the home
- ? Split system air conditioning
- ? Three way functional bathroom
- ? Sunny timber rear decking overlooking secure yard