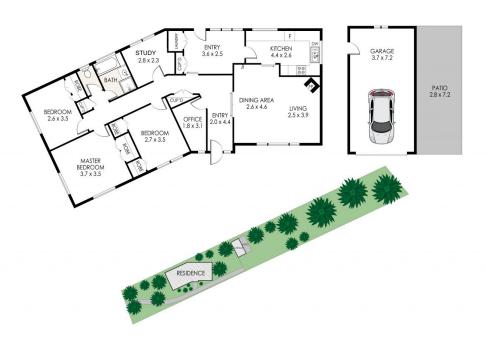

## Cooranbong

Discover a rare opportunity to own a sprawling piece of paradise in the highly sought-after Cooranbong area. This inviting three-bedroom home, perfectly situated on a tranquil creek-front reserve, offers a serene lifestyle with limitless potential. Whether you're looking to expand, develop (subject to council approval), or simply enjoy the peace and beauty of this substantial block, this property is your canvas.

## 3 📭 1 🔓 1 🗬

Type : House

Price: NEW TO MARKET

Land Size : 2201 sqm

View : https://www.renshaw.realestate/sale/nsw/lak

e-macquarie-west/cooranbong/residential/h

ouse/8123760

**Brad Renshaw** 02 4977 3555