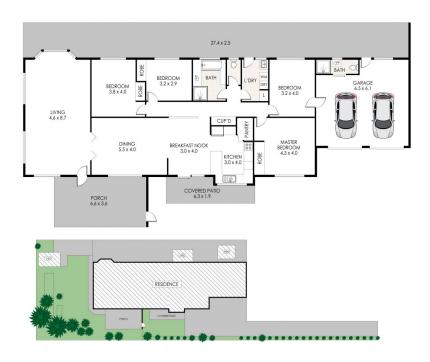

## 2/27 Kurnell Close Cooranbong NSW

This is a rare chance to own an expansive, single-level 4-bedroom duplex, complete with 2 bathrooms, a double garage, and a generously sized backyard with convenient side access. Tucked away in a tranquil cul-de-sac, the property boasts direct access to Cooranbong Public School less than 100m from your doorstep, and ample space for additional off-road parking. With its vast open-plan living areas and a spacious kitchen, this home offers the perfect blend of comfort and privacy, making it an ideal family sanctuary in one of Cooranbong's most sought-after neighbourhoods.

## Property Highlights:

- ? Private, single-level duplex
- ? Four generously sized bedrooms, three with built-in robes

For full version visit the website