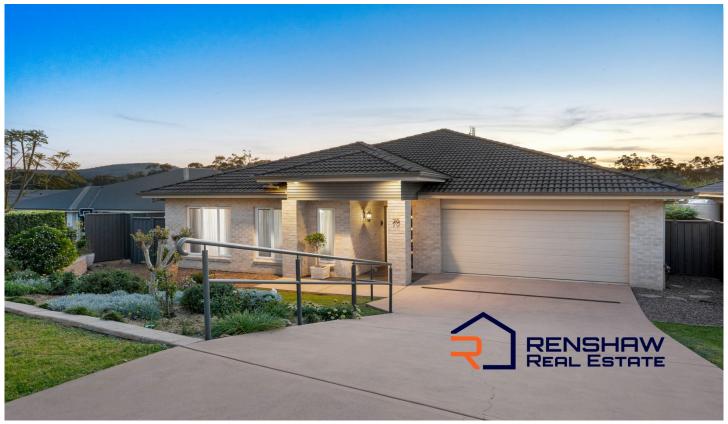

## 76 Alton Road Cooranbong NSW

Nestled just 800 meters from Cooranbong Village, this exquisitely presented residence showcases a perfect blend of modern living and family-centred design. The home offers an impressive open-plan layout that seamlessly connects the gourmet kitchen, casual dining, and family areas. Additionally, it features elegant formal dining and lounge rooms, providing versatile spaces for both everyday living and special occasions.

Positioned to take full advantage of serene views over the beautifully landscaped gardens and toward the majestic Watagan Mountains, the property creates an atmosphere of peace and tranquillity. The kitchen is the true heart of the home, equipped with an island bench, breakfast bar seating, a spacious butler's pantry, and a convenient

## 4 🕒 2 📛 2 🖨

Type : House Price : \$1,230,000 Land Size : 1337 sqm

View : https://www.renshaw.realestate/sale/nsw/lak

e-macquarie-west/cooranbong/residential/h

ouse/8141821

Brad Renshaw 02 4977 3555