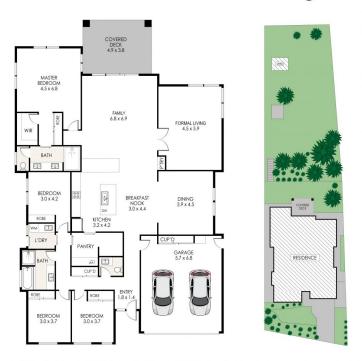

## 76 Alton Road Cooranbong NSW

Nestled just 800 meters from Cooranbong Village, this exquisitely presented residence showcases a perfect blend of modern living and family-centred design. The home offers an impressive open-plan layout that seamlessly connects the gourmet kitchen, casual dining, and family areas. Additionally, it features elegant formal dining and lounge rooms, providing versatile spaces for both everyday living and special occasions.

Positioned to take full advantage of serene views over the beautifully landscaped gardens and toward the majestic Watagan Mountains, the property creates an atmosphere of peace and tranquillity. The kitchen is the true heart of the home, equipped with an island bench, breakfast bar seating, a spacious butler's pantry, and a convenient