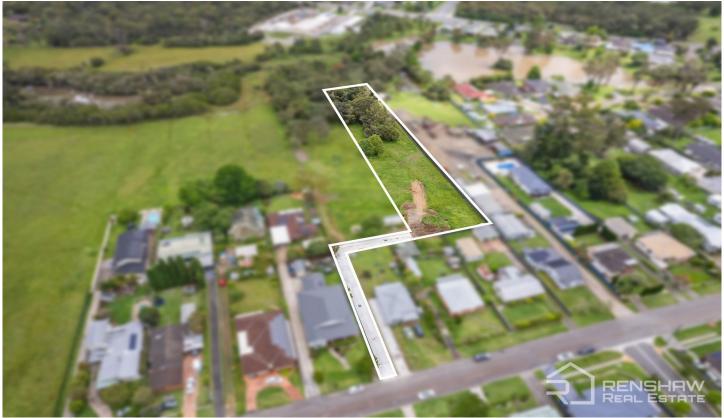

## 12/10 Avondale Road Cooranbong NSW

An exceptional opportunity to secure over 1 acre of prime land in the heart of Cooranbong, perfect for building your dream home (STCA). This tranquil block is nestled in a peaceful cul-de-sac, offering a charming rural outlook while being walking distance from schools and shops and a pleasant drive to the Hunter Valley wine country. Ideal for those seeking a generous parcel of land without compromising on convenience, and with easy access to the M1, you're perfectly positioned for travel to both Sydney and Newcastle. This property is your chance to create the lifestyle you've always envisioned.

## Prime Location:

- Approx. 100m walk to walking tracks leading to Avondale University

For full version visit the website

Type : Land

**Price**: NEW TO MARKET

Land Size: 5066 sqm

View: https://www.renshaw.realestate/sale/nsw/lak