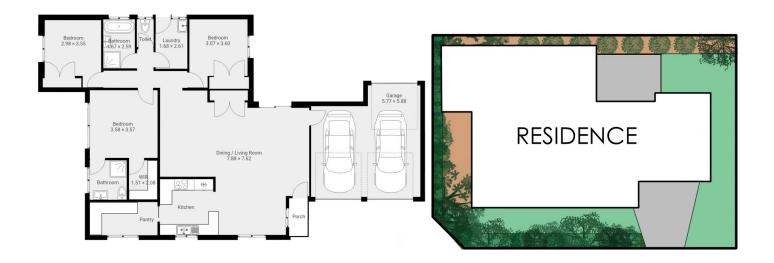

## 9 Wattlebird Avenue Cooranbong NSW

Discover your dream home in Watagan Park! This renovated and freshly painted, 3-bedroom residence is perfectly positioned just a short 600m walk from the renowned Avondale School campus. Inside, you'll find a sleek, modern kitchen with a massive walk-in pantry, ideal for the home chef. The open-plan living and dining areas are perfect for entertaining, while the main bedroom provides a private retreat with an ensuite and spacious walk-in robe. Outside, enjoy the easy-care backyard and beautifully established gardens. Convenience, comfort, and style all in one!

## 3 🚑 2 🚔 2 😭

Type : House Price : \$799,000 Land Size : 422 sqm

View : https://www.renshaw.realestate/sale/nsw/lak

e-macquarie-west/cooranbong/residential/h

ouse/8197900

Brad Renshaw 02 4977 3555