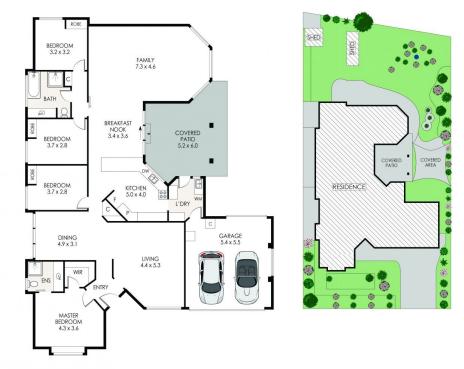

: https://www.renshaw.realestate/sale/nsw/lak e-macquarie-west/bonnells-bay/residential/h ouse/8210526

Brad Renshaw 02 4977 3555

Internal 205m<sup>2</sup> External 503m<sup>2</sup> Total 708m<sup>2</sup>