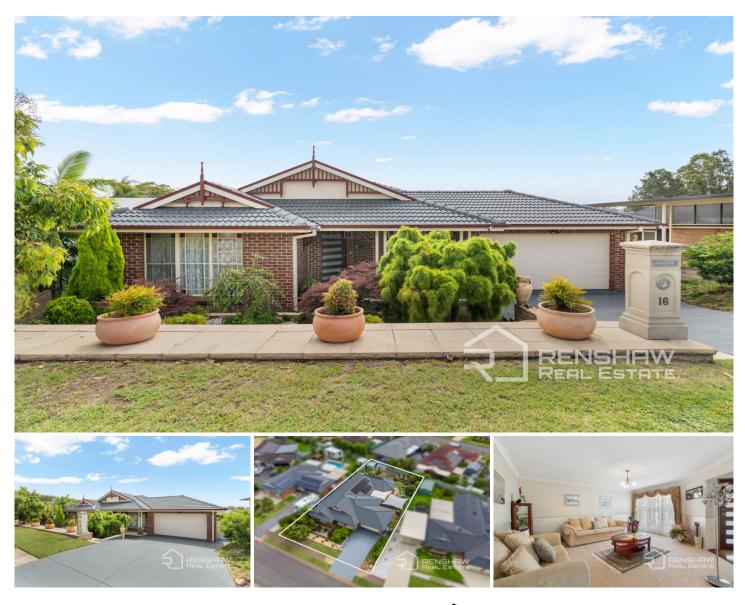

## 16 Pims Close Bonnells Bay NSW

Discover an exceptional opportunity to secure a beautifully presented home where every detail has been thoughtfully upgraded and is ready for you to move in and enjoy. Perfectly positioned in one of Bonnells Bay's most desirable neighbourhoods, this property offers easy walking access to the stunning shores of Lake Macquarie and is surrounded by high-quality homes.

Set amidst beautifully established gardens, this residence is a true sanctuary, offering both tranquillity and elegance. Boasting four bedrooms and multiple formal and casual living areas, it's designed to cater to the needs of the entire family.

## 4 🛤 2 🚰 2 🚘

| Туре      | : House                               |
|-----------|---------------------------------------|
| Price     | : NEW TO MARKET                       |
| Land Size | : 707.6 sqm                           |
| View      | : https://www.renshaw                 |
|           | · · · · · · · · · · · · · · · · · · · |