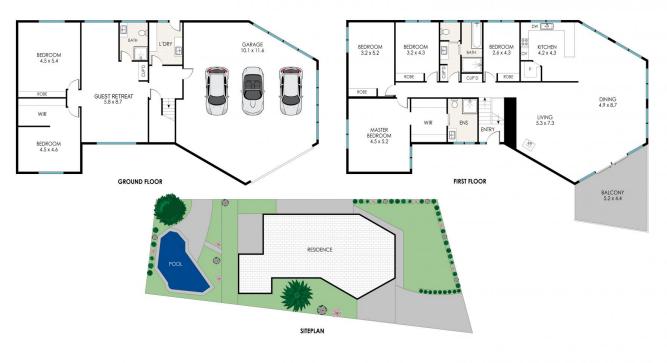

Internal 391m<sup>2</sup> External 530m<sup>2</sup> Total 921m<sup>2</sup> Landsize 734m<sup>2</sup>