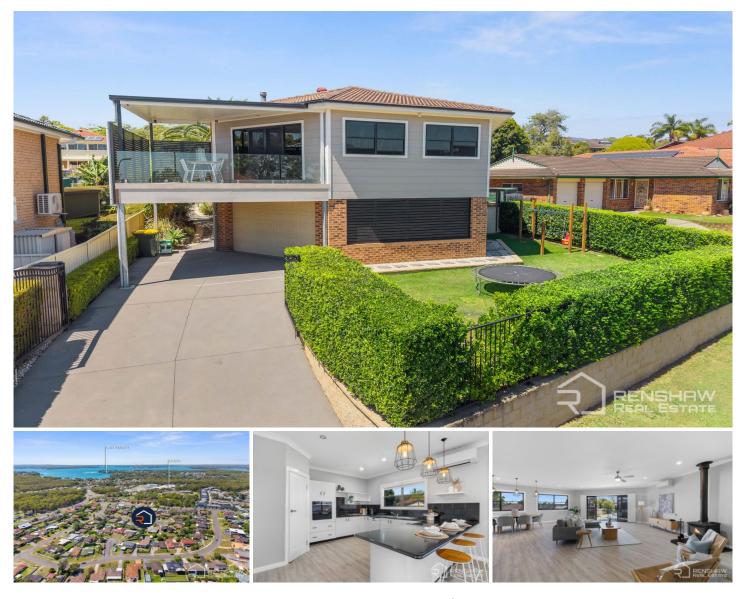

## 20 Morris Crescent Bonnells Bay NSW

This beautifully presented 6-bedroom home offers a resort-like lifestyle in a highly sought-after lakeside location. Boasting stunning lake views from the living areas, this home is designed to impress. The upper level features 4 oversized bedrooms, expansive living spaces, and panoramic views, while the lower level is perfectly set up for guests or extended family with additional bedrooms, a living area, and private access to the yard. Adding to the holiday-inspired atmosphere, the sparkling inground pool with its travertine surrounds will make every day feel like a getaway.

Prime Location & Lifestyle

- Elevated position in a desirable lakeside setting
- Private, resort-style surrounds on 733sqm

For full version visit the website

https://www.renshaw.realestate

## 6 🛤 3 🚰 3 🚘

| Туре     | : House               |
|----------|-----------------------|
| Price    | : OPEN HOME CANCELLED |
| ori2 bac | • 733 5 sam           |

- Land Size : 733.5 sqm
- View

: https://www.renshaw.realestate/sale/nsw/lak e-macquarie-west/bonnells-bay/residential/h ouse/8219047