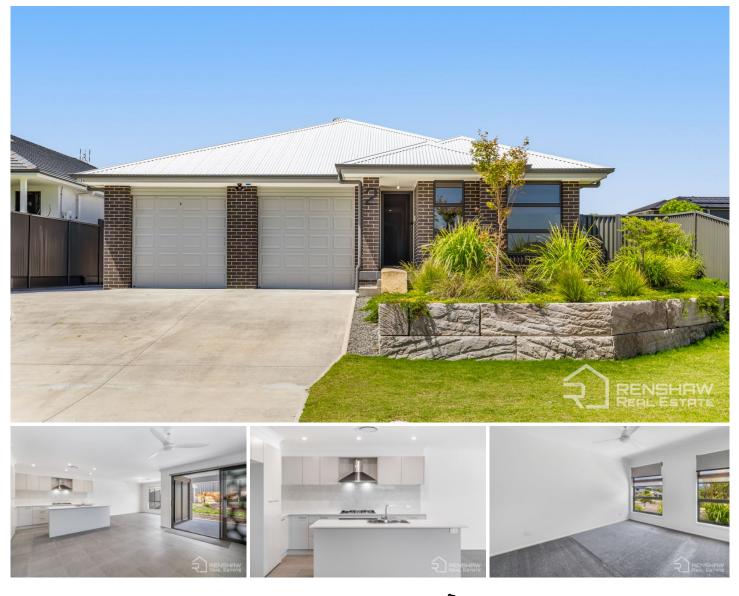

## 2 Raven Way Cooranbong NSW

This stunning 3 bedroom home is now available for rent in the highly sought-after Watagan Park Estate.

Offering contemporary living with a touch of luxury, this home is perfect for families, professionals, or anyone looking to enjoy a comfortable lifestyle in a peaceful community.

## - Open plan living

- Gourmet kitchen with 900mm appliances, walk in pantry, stone bench tops & an abundance of cupboard space.

- Master bedroom with ensuite bathroom and walk in wardrobe.

- Ducted air conditioning and ceiling fans providing additional comfort all year around for heating & cooling.