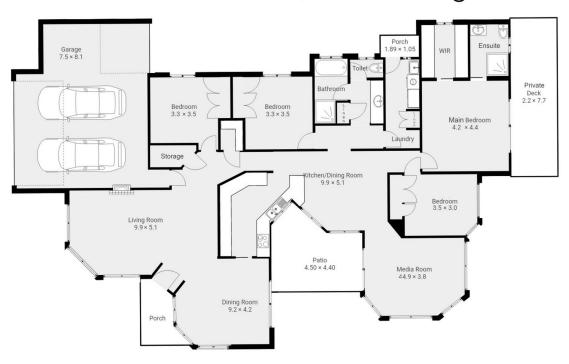

## 16 Sabrina Place Cooranbong NSW

Nestled in one of Cooranbong's most prestigious cul-de-sac estates, this stunning property offers an unparalleled lakeside lifestyle. Boasting breathtaking lake views from the living areas, the home seamlessly blends indoor and outdoor living, surrounded by beautifully manicured gardens. At the heart of the home, a stylishly renovated kitchen with 40mm benchtops creates the perfect setting for family gatherings. The luxurious main bedroom features a private deck overlooking the private lake, along with a spacious walk-in robe and ensuite. Conveniently located within walking distance to village shops, cafés, medical facilities, and schools, this exceptional home is a rare opportunity not to be missed.

## 16 Sabrina Place, Cooranbong

NOTE: Every precaution has been taken to verify the accuracy of the above details. However, prospective purchasers are advised to make their own enquiries.