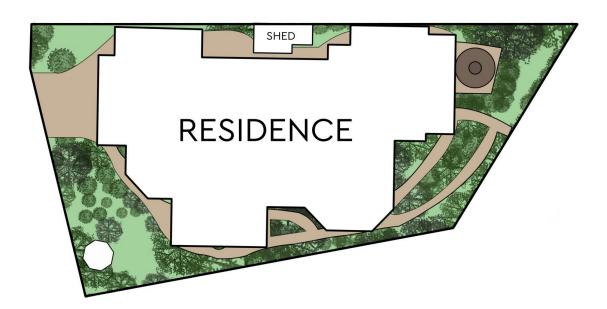

e luxurious main bedroom features a private deck overlooking the private lake, along with a spacious walk-in robe and ensuite. Conveniently located within walking distance to village shops, cafés, medical facilities, and schools, this exceptional home is a rare opportunity not to be missed.

Property Highlights:

For full version visit the website

## 4 🕒 2 🔓 2 🖨

Type : House

Price: NEW TO MARKET

Land Size: 754.3 sqm

View : https://www.renshaw.realestate/sale/nsw/lak

e-macquarie-west/cooranbong/residential/h

ouse/8305010



Brad Renshaw 02 4977 3555







## 16 Sabrina Place, Cooranbong



NOTE: Every precaution has been taken to verify the accuracy of the above details. However, prospective purchasers are advised to make their own enquiries.







## 16 Sabrina Place, Cooranbong